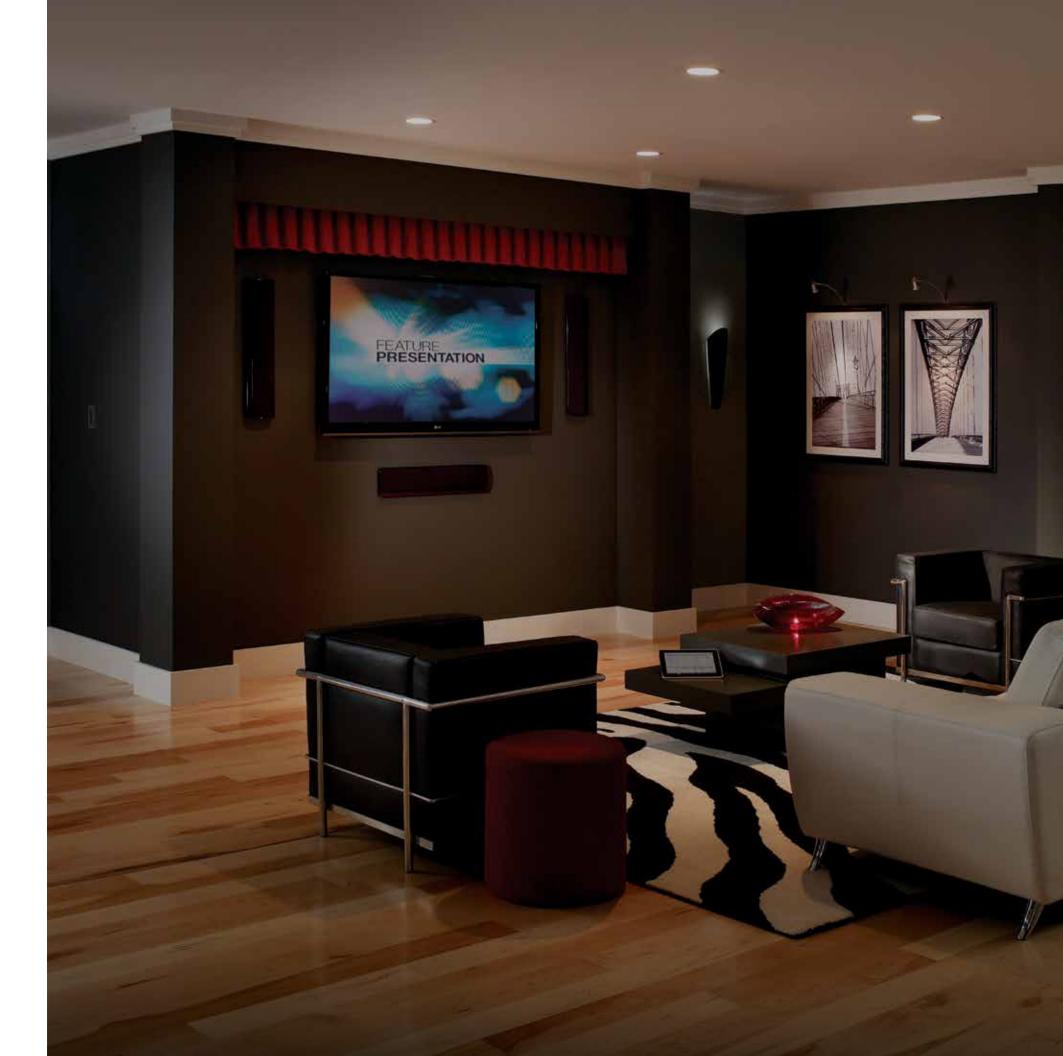

### The Home Theatre

**Sit back and enjoy the show.** Relax on your couch. Press one button to dramatically raise the drapes and reveal the screen. Lights dim, and the movie takes you away.