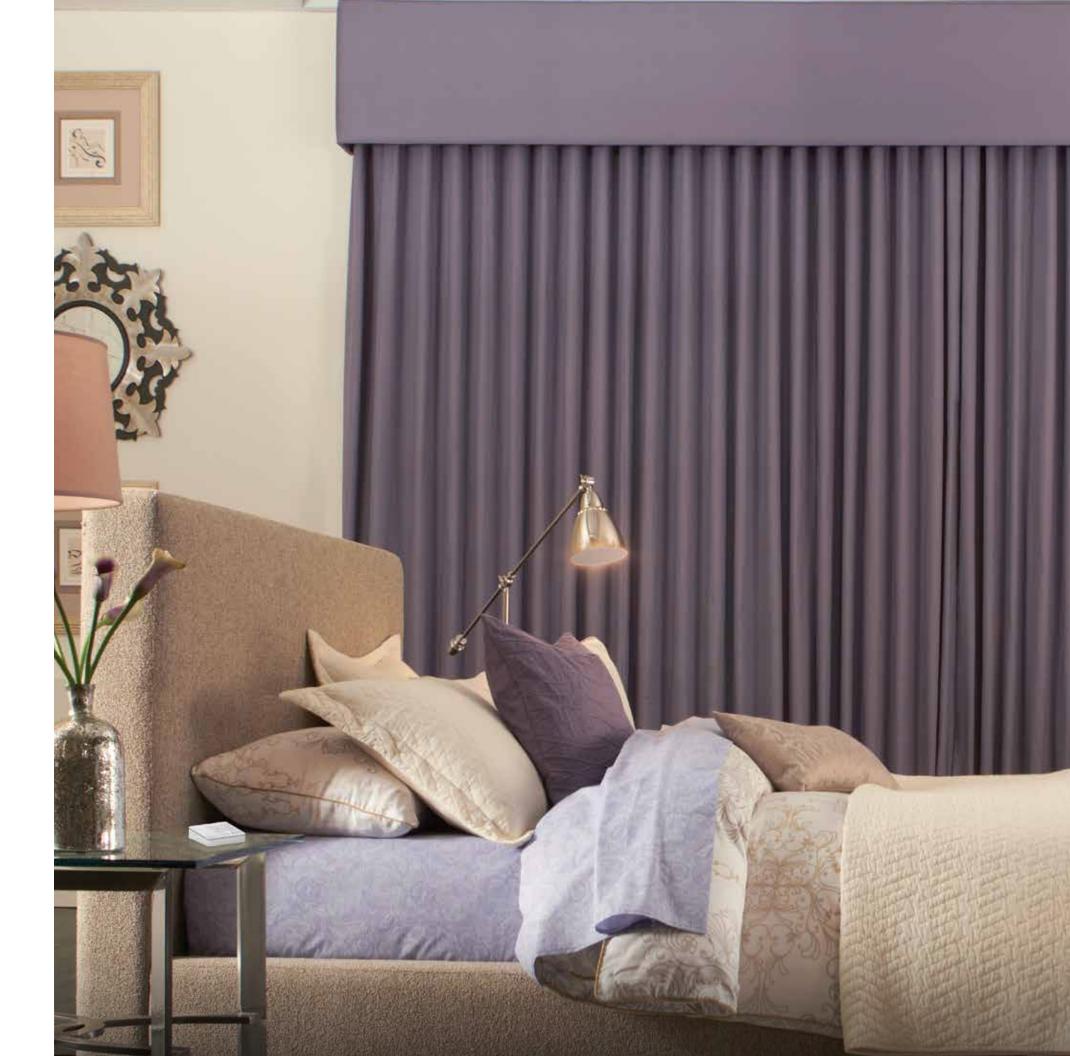

### The Bedroom

**Sleep in.** Settle into bed for a great night's sleep. Turn to your bedside control and press "Good Night."

Lights gently lower and blackout drapes close, ensuring that the morning doesn't come too early.