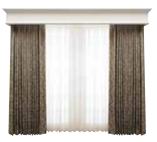

### **Drapery Track Systems**

Drapery track systems electronically operate pinch pleat or ripplefold draperies to elegantly provide quiet, convenient control of daylight. Simple controls and smooth transitions transform any room into a pleasing, inviting space.