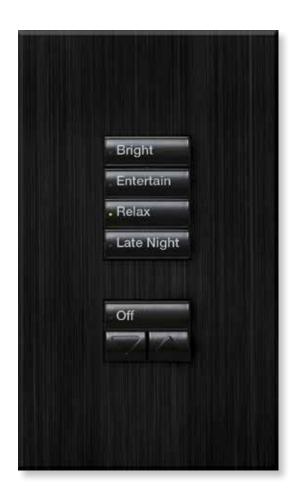

## Complement any décor with Lutron controls and accessories

Our controls and accessories (such as GFCIs and cable jacks) are available in a variety of styles. So whether your décor is contemporary, classic, traditional—or something in between—we can add that finishing touch to a room.

### A color and finish for any space

We offer a wealth of inspiring color options for our controls, including bold shades, warm earth hues, and versatile neutrals.

With nearly 50 options to choose from in a variety of gloss, matte, satin, and metal finishes, we make it easy to select the perfect color keypad, dimmer, wallplate, or receptacle for any space.