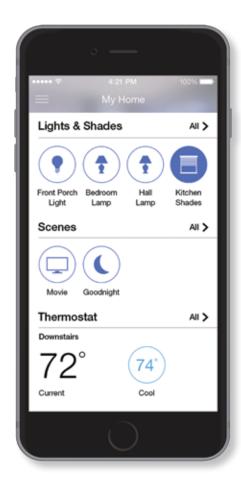

With Lutron, you have the power to do that. The press of one button can shape the lighting in a space to create the perfect atmosphere for any activity.

## The Kitchen

Put your home in the right light. Prepare for an early afternoon lunch with friends. Press one button.

Shades raise and natural light floods the room. Overhead lights dim, setting a subdued and casual tone.