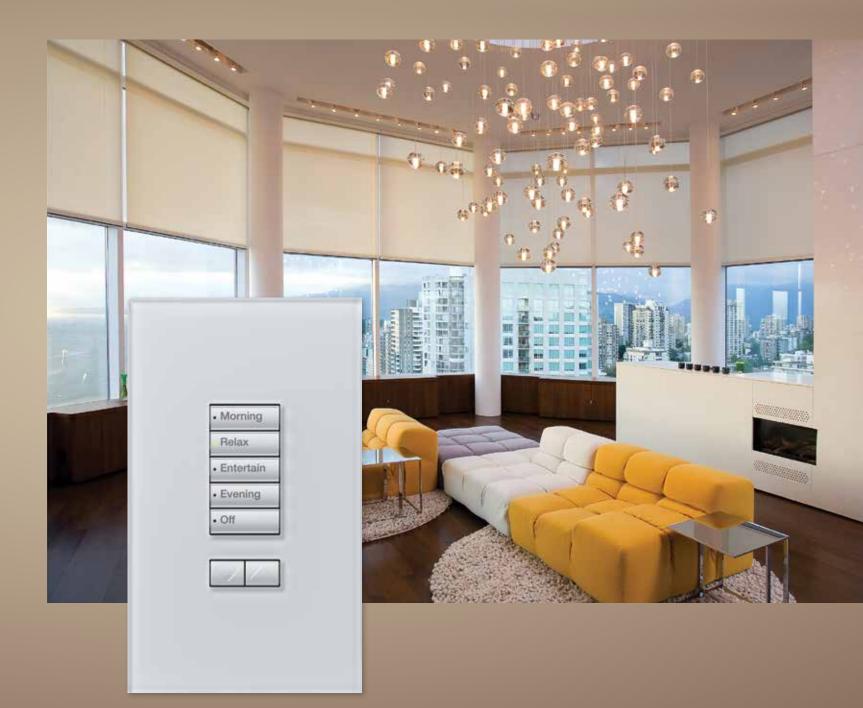

With Lutron, you have the power to do that. The press of one button can shape the lighting in a space to create the perfect atmosphere for any activity.

## Complement any décor with Lutron controls and accessories

Our controls and accessories (such as GFCIs and cable jacks) are available in a variety of styles. So whether your décor is contemporary, classic, traditional—or something in between—we can add that finishing touch to a room.