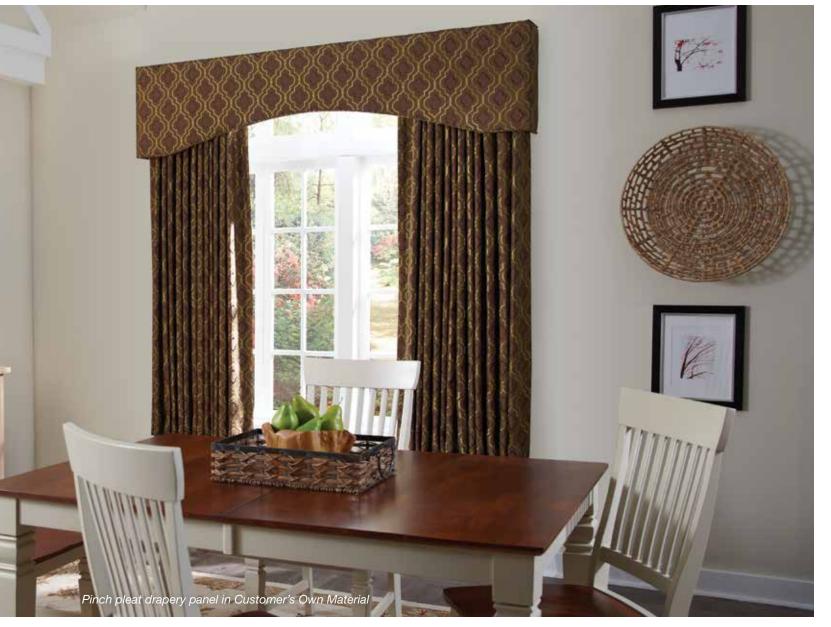

### **Drapery Track Systems**

Drapery track systems electronically operate pinch pleat or ripplefold draperies to elegantly provide quiet, convenient control of daylight. Simple controls and smooth transitions transform any room into a pleasing, inviting space.

### **Customer's Own Material (COM)**

Drapery or Roman Shade

We recognize the unique nature of your projects and the need to match or coordinate window treatments with existing furnishings. This service allows you to select materials outside of our standard offering, giving you the freedom to create your own design while still providing the reliable motorization of Lutron.\*