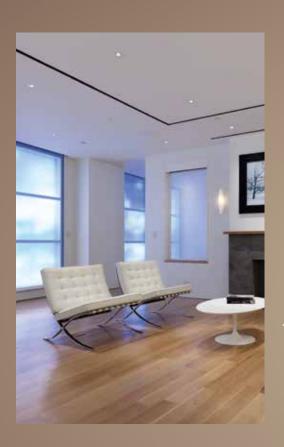

# The Living Room

**Relax.** Release the stress of the day. Lower shades to take away the late-day glare and preserve the view. Let the cityscape inspire you.