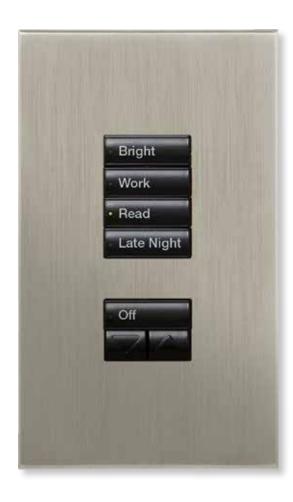

## Complement any décor with Lutron controls and accessories

Our controls and accessories (such as GFCIs and cable jacks) are available in a variety of styles. So whether your décor is contemporary, classic, traditional—or something in between—we can add that finishing touch to a room.

### A color and finish for any space

We offer a wealth of inspiring color options for our controls, including bold shades, warm earth hues, and versatile neutrals.

With nearly 50 options to choose from in a variety of gloss, matte, satin, and metal finishes, we make it easy to select the perfect color keypad, dimmer, wallplate, or receptacle for any space.