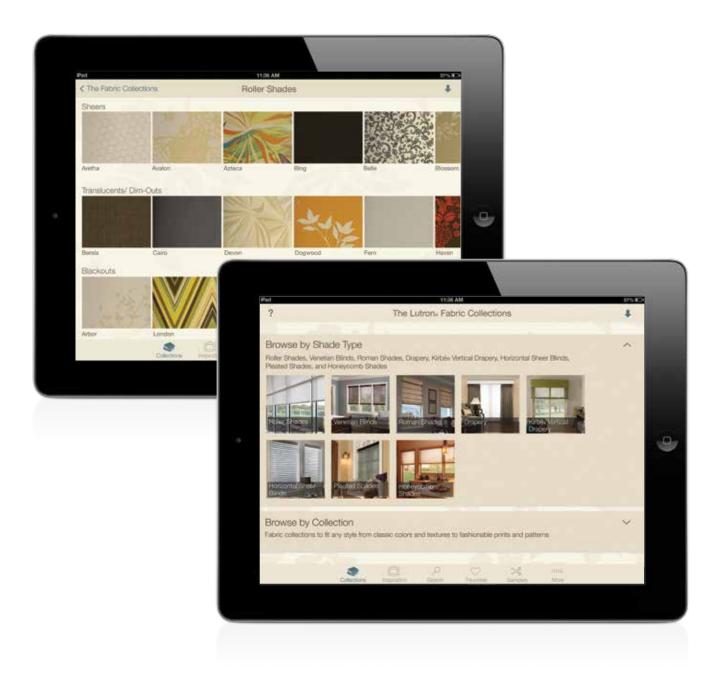

### Lutron Fabric Collections App

Order samples and start shopping today! Download the Lutron Fabric Collections app for your iPad® for free from the App store. Browse fabric collections, application images, or shade types, as well as zoom in on fabric swatches to see greater detail. You can save, print, or email favorites, and order samples straight from your mobile device.