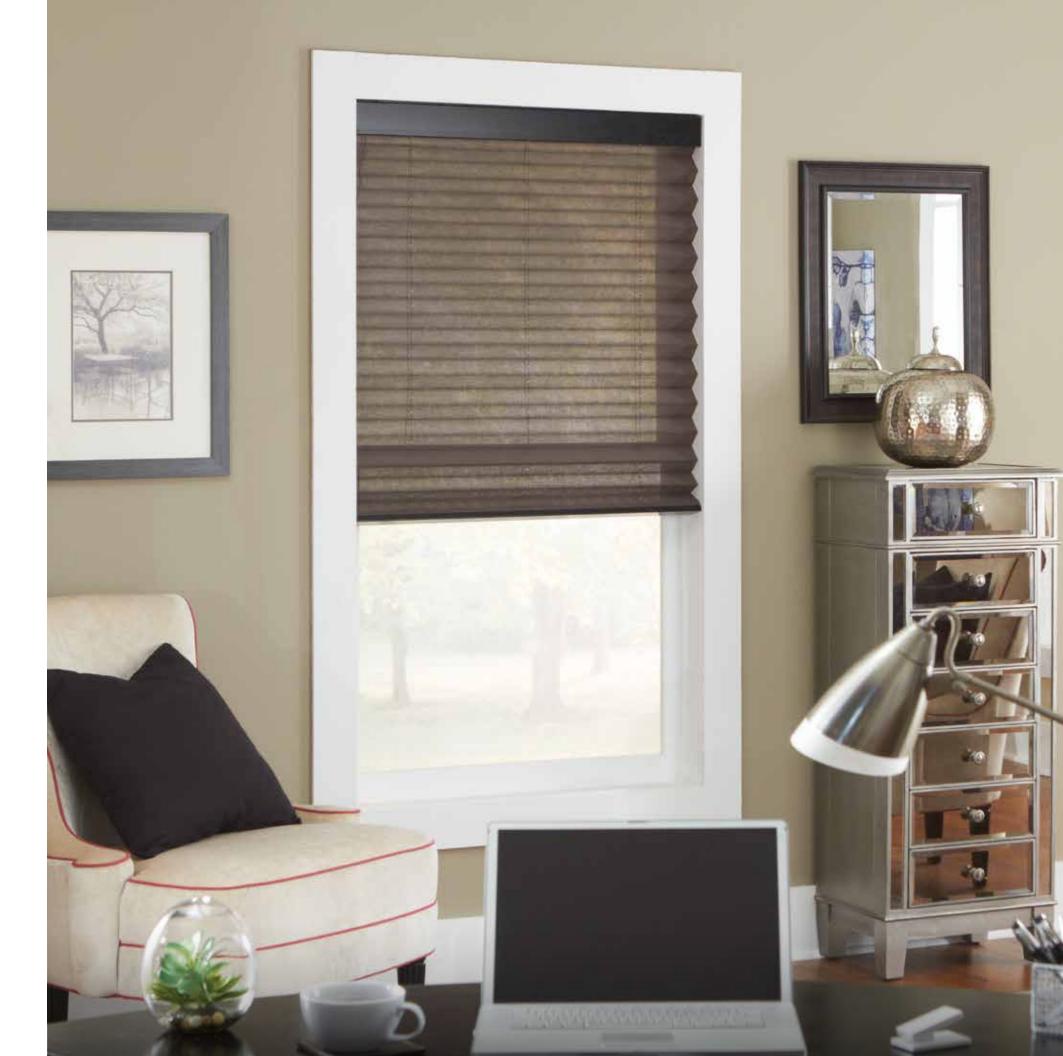

#### **Pleated Shades**

Pleated shades are a beautiful window treatment that give a pleated form to roller shade fabric. These shades provide added dimension to a room with crisp, Z-shaped pleats.

**Pleated Shades** 

### **Roman Shades**

Roman shades allow for more reliable, smoother, and virtually silent shade movement.

Roman Soft Fabrics and Woven Woods

Now that you have an overview of the various shade styles we offer, turn the page to see how our shades can enhance every room in your home.