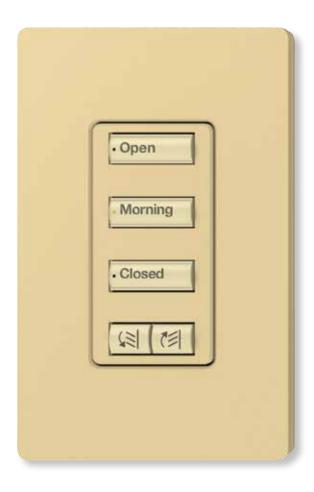

### The Breakfast Nook

Prepare for the day ahead. Press "Morning." Blinds quietly lower and slats gently tilt downward, welcoming the sun.

Your breakfast nook is in just the right light, making breakfast a soothing start to your day ahead.