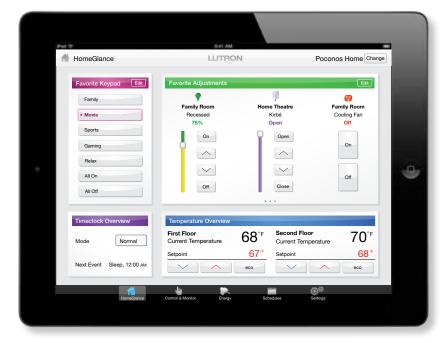

With Lutron, you have the power to do that. The press of one button can shape the lighting in a space to create the perfect atmosphere for any activity.

## Complement any décor with Lutron controls and accessories

Our controls and accessories (such as GFCIs and cable jacks) are available in a variety of styles. So whether your décor is contemporary, classic, traditional—or something in between—we can add that finishing touch to a room.