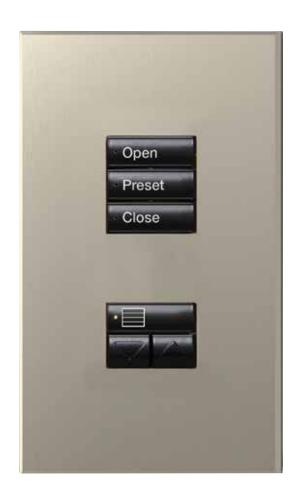

# The Bathroom

**Unwind.** Hard-to-reach shades are at your fingertips. Simply press "Close" to give yourself the privacy you need and the escape you deserve.