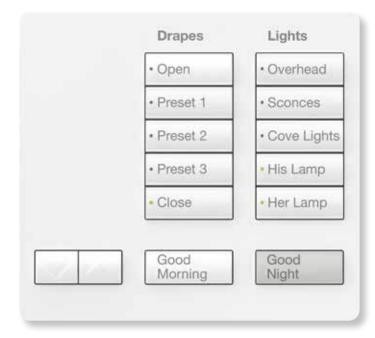

### The Bedroom

**Sleep in.** Settle into bed for a great night's sleep. Turn to your bedside control and press "Good Night."

Lights gently lower and blackout drapes close, ensuring that the morning doesn't come too early.