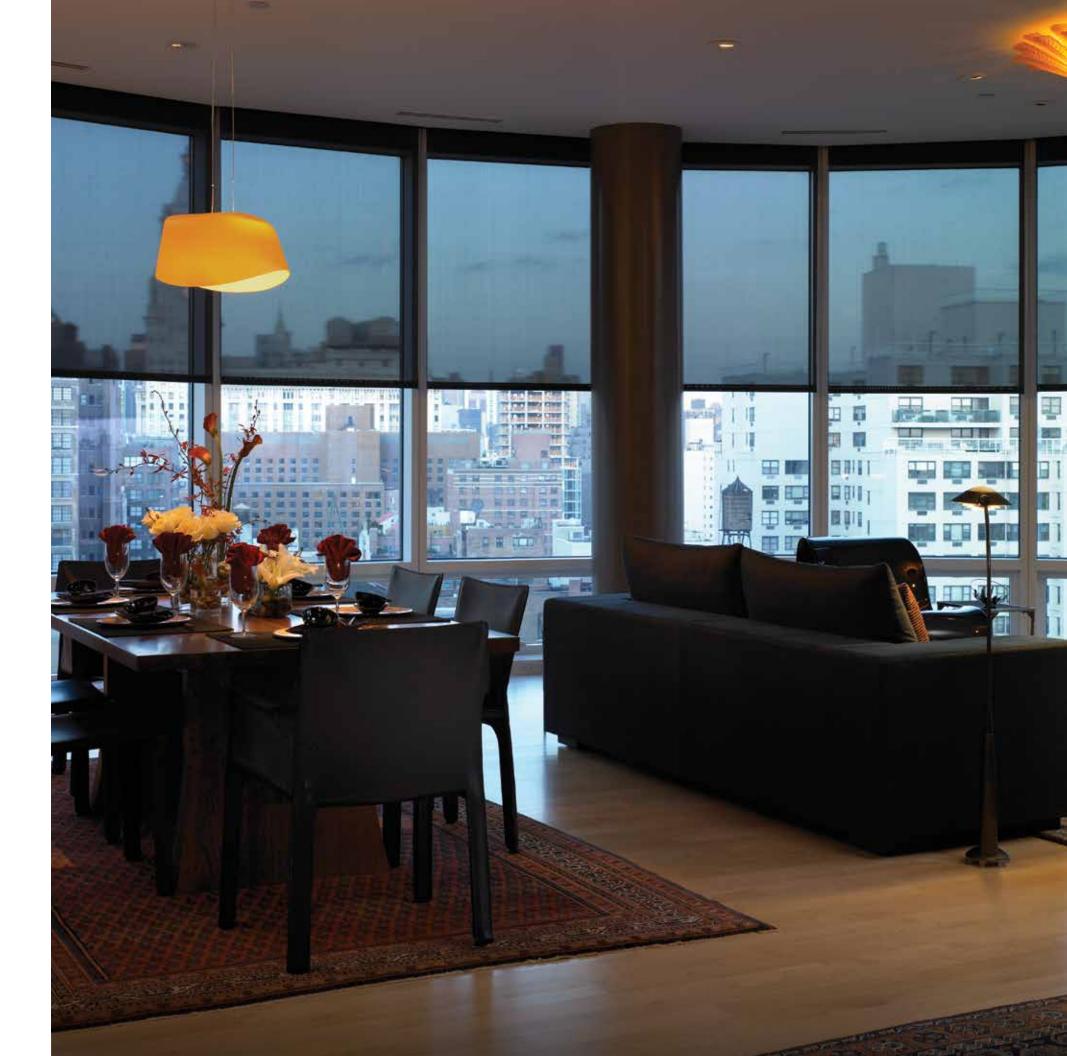

# The Living Room

**Relax.** Release the stress of the day. Lower shades to take away the late-day glare and preserve the view. Let the cityscape inspire you.