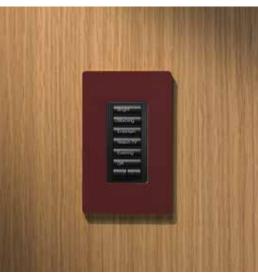

## Complement any décor with Lutron controls and accessories

Our controls and accessories (such as GFCIs and cable jacks) are available in a variety of styles. So whether your décor is contemporary, classic, traditional—or something in between—we can add that finishing touch to a room.

### A color and finish for any space

We offer a wealth of inspiring color options for our controls, including bold shades, warm earth hues, and versatile neutrals.

With nearly 50 options to choose from in a variety of gloss, matte, satin, and metal finishes, we make it easy to select the perfect color keypad, dimmer, wallplate, or receptacle for any space.