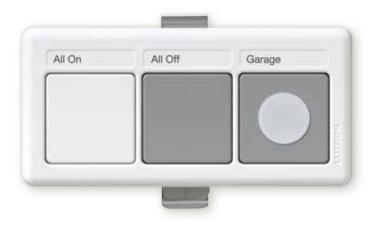

## Complement any décor with Lutron controls and accessories

Our controls and accessories (such as GFCIs and cable jacks) are available in a variety of styles. So whether your décor is contemporary, classic, traditional—or something in between—we can add that finishing touch to a room.

### A color and finish for any space

We offer a wealth of inspiring color options for our controls, including bold shades, warm earth hues, and versatile neutrals.

With nearly 50 options to choose from in a variety of gloss, matte, satin, and metal finishes, we make it easy to select the perfect color keypad, dimmer, wallplate, or receptacle for any space.