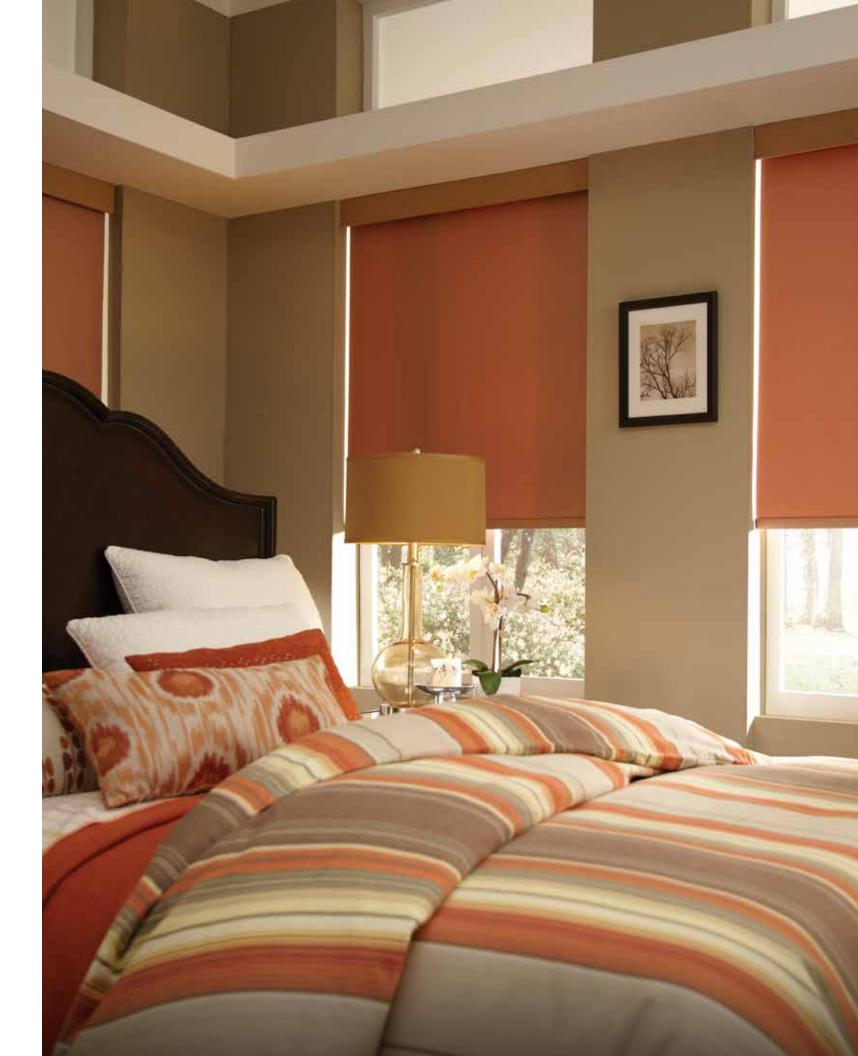

### The Bedroom

**Sleep in.** Settle into bed for a great night's sleep. Turn to your bedside control and press "Good Night."

Lights gently lower and blackout drapes close, ensuring that the morning doesn't come too early.