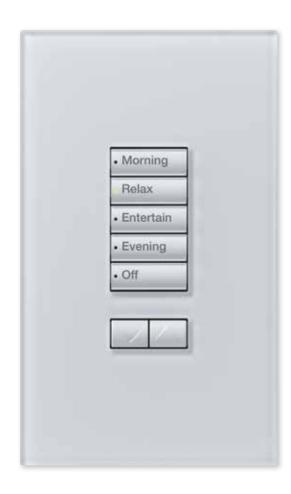

### The Breakfast Nook

Prepare for the day ahead. Press "Morning." Blinds quietly lower and slats gently tilt downward, welcoming the sun.

Your breakfast nook is in just the right light, making breakfast a soothing start to your day ahead.

### The Bedroom

**Sleep in.** Settle into bed for a great night's sleep. Turn to your bedside control and press "Good Night."

Lights gently lower and blackout drapes close, ensuring that the morning doesn't come too early.