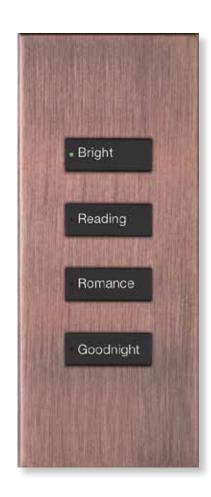

### The Bedroom

**Sleep in.** Settle into bed for a great night's sleep. Turn to your bedside control and press "Good Night."

Lights gently lower and blackout drapes close, ensuring that the morning doesn't come too early.

## Complement any décor with Lutron controls and accessories

Our controls and accessories (such as GFCIs and cable jacks) are available in a variety of styles. So whether your décor is contemporary, classic, traditional—or something in between—we can add that finishing touch to a room.