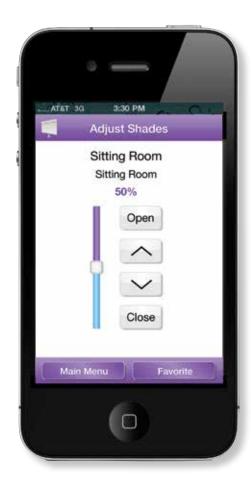

# The Sitting Room

**Rest assured.** Shades automatically lower every day at noon, preventing harsh rays from fading your hardwood floors and furnishings. Your valuables stay valuable.