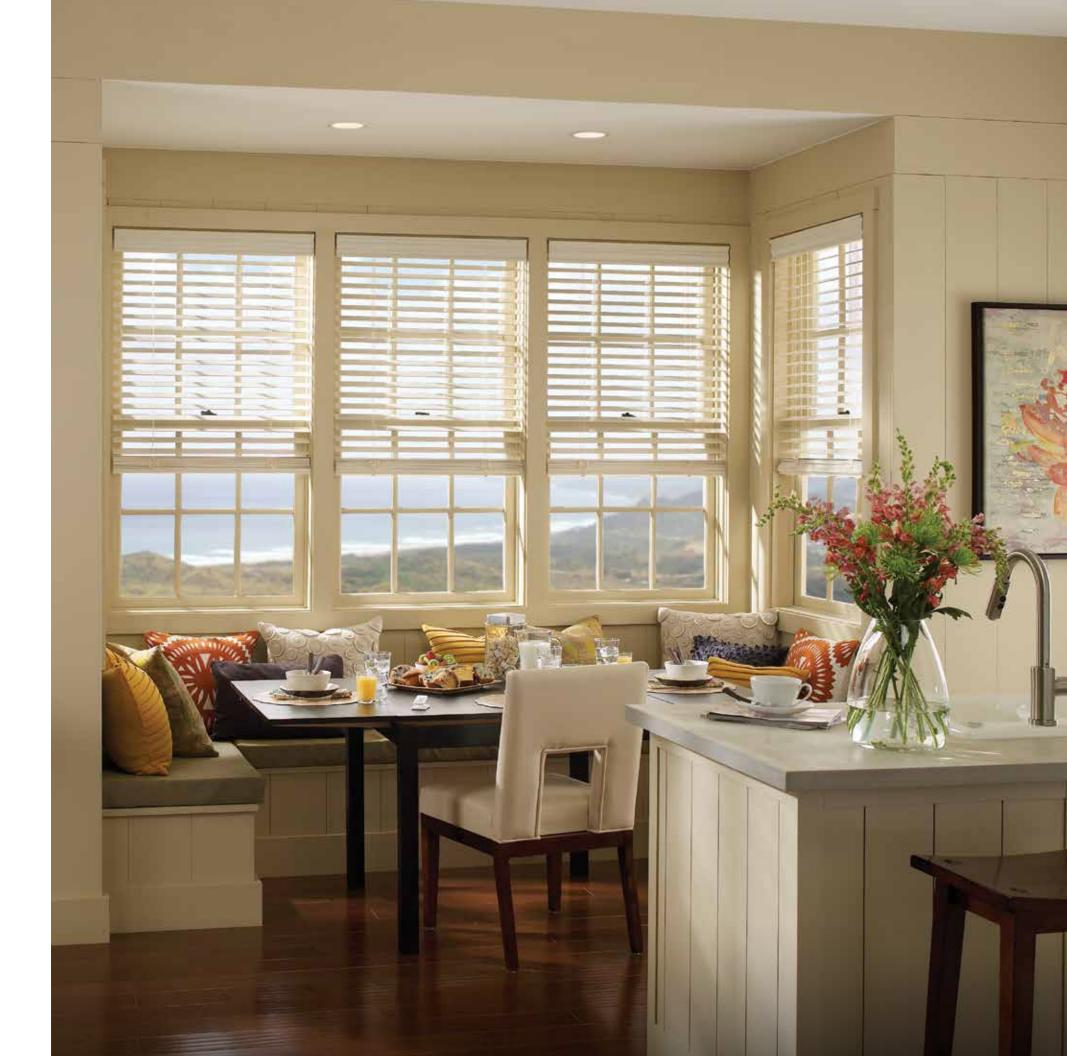

### **Horizontal Sheer Blinds**

Horizontal sheer blinds pair the soft elegance of a sheer with the precise control of a blind. Sheer layers also offer privacy, even when vanes are open.

**Horizontal Sheer Blinds** 