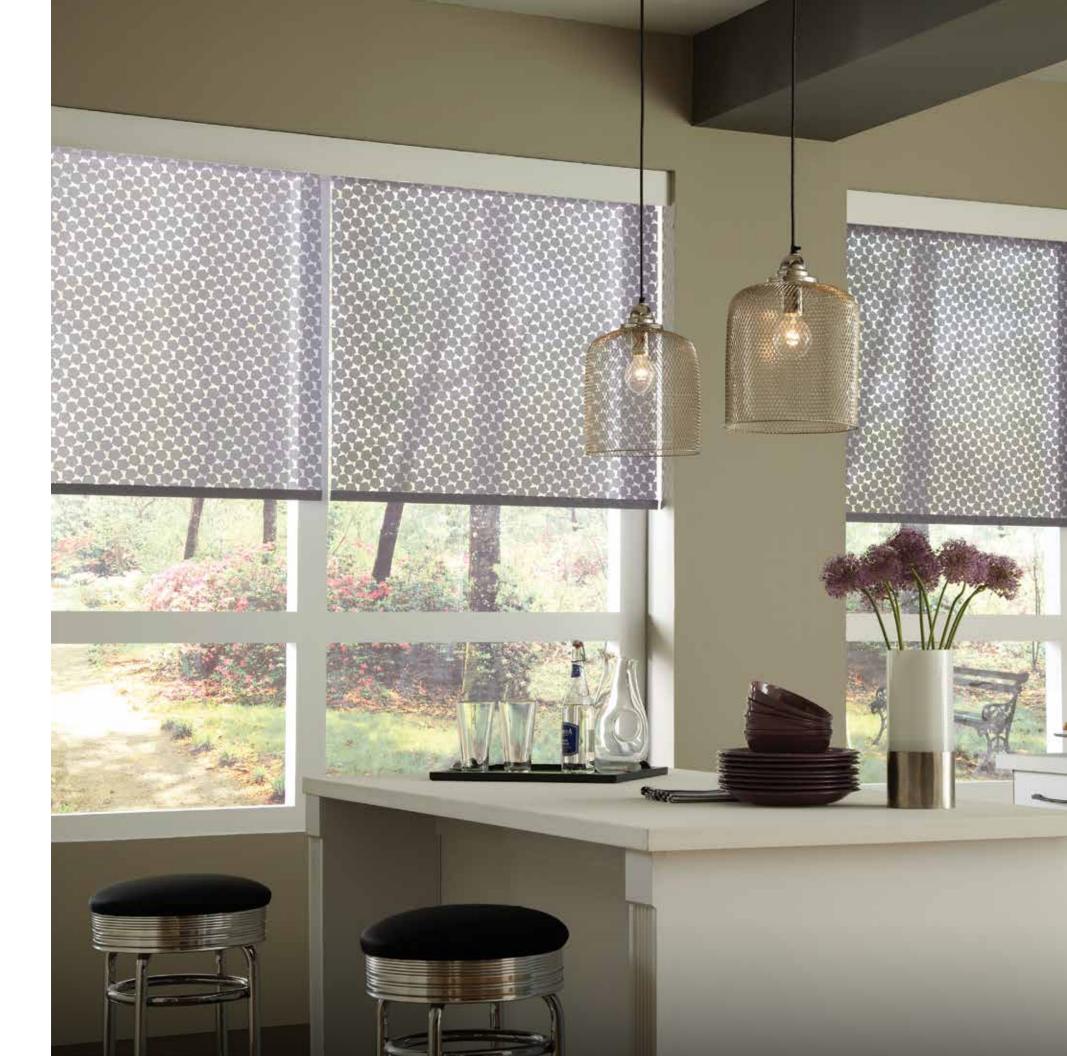

## The Kitchen

Put your home in the right light. Prepare for an early afternoon lunch with friends. Press one button.

Shades raise and natural light floods the room. Overhead lights dim, setting a subdued and casual tone.